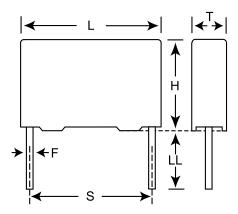

## KEMET Part Number: PHE820ED6150MR06L2

(F720DH154M300C)

Film, Metallized Polyester, Safety, PHE820E/F720, 0.15 uF, 20%, 760 V, 300 V, 100C, Lead Spacing = 22.5mm

| Dimensions |                 |  |
|------------|-----------------|--|
| L          | 26mm MAX        |  |
| Н          | 16mm MAX        |  |
| Т          | 8mm MAX         |  |
| S          | 22.5mm +/-0.4mm |  |
| LL         | 6mm -1mm        |  |
| F          | 0.8mm NOM       |  |
| G          | 0.5mm NOM       |  |