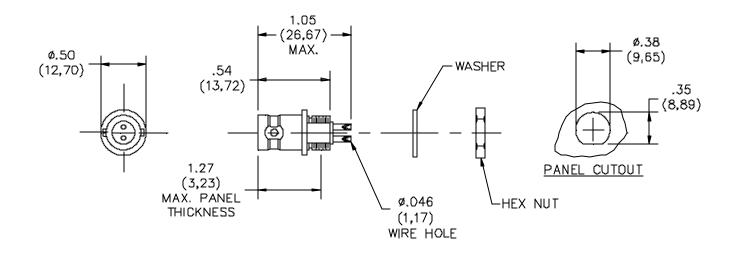

## **ORDERING INFORMATION:** Model 4958

All dimensions are in inches. Tolerances (except noted):  $.xx = \pm .02$ " (.51 mm),  $.xxx = \pm .005$ " (.127 mm). All specifications are to the latest revisions. Specifications are subject to change without notice. Registered trademarks are the property of their respective companies.