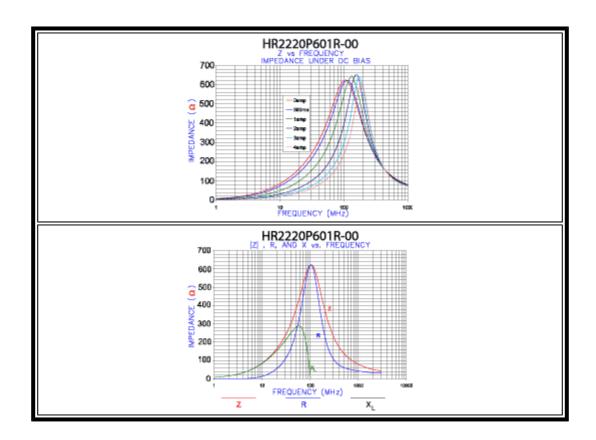

### **Electrical Characteristics**

| NET Z<br>@ 100 MHz | DCR<br>Max | Rated<br>Current<br>mA |
|--------------------|------------|------------------------|
|                    |            |                        |

Part Curves Page 2 of 3

| 600 | 0.025 | 4000 |
|-----|-------|------|
|     |       |      |