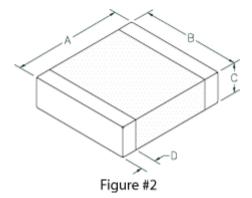

## **Drawing Figure #**

| Figure |  |
|--------|--|
| Number |  |
| 2      |  |

#### **Physical Dimensions**

| А    | В    | B1 | С    |       | D    | А     | В     | B1 | С     |       | D     |
|------|------|----|------|-------|------|-------|-------|----|-------|-------|-------|
| mm   | mm   | mm | mm   | C1 mm | mm   | in    | in    | in | in    | C1 in | in    |
| 5.59 | 5.08 | 0  | 3.05 | 0     | 0.76 | 0.220 | 0.200 | 0  | 0.120 | 0     | 0.030 |