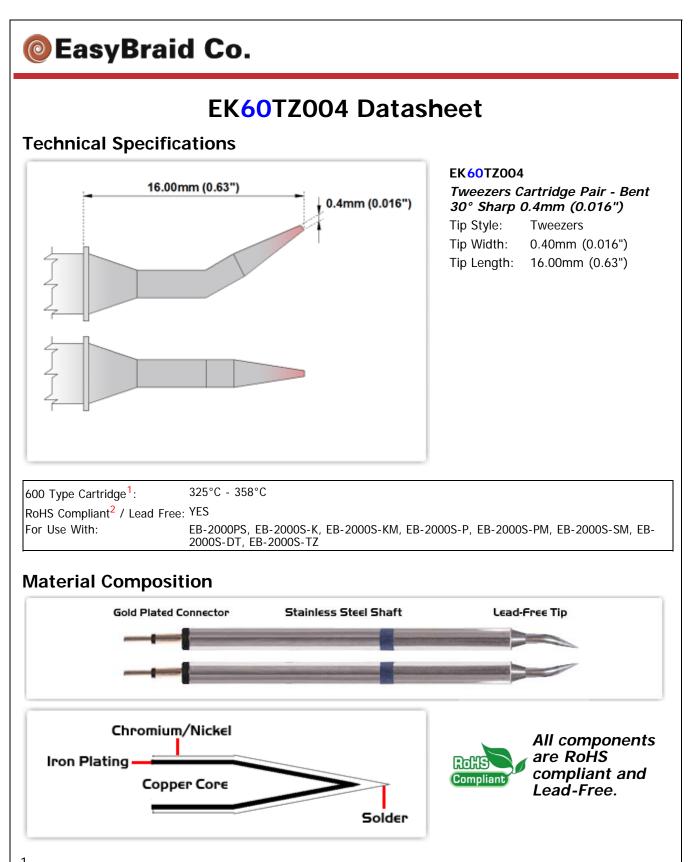

<sup>I</sup> Easy Braid Co. tip cartridges will typically idle within a temperature range of +/-1.1°C. However, there is variation in idle temperature across tip geometries within an individual temperature series. Easy Braid Co. offers a wide variety of tip geometries from 0.25mm fine point tip to 5mm chisel. The length and geometry of a tip will have an influence on the tip idle temperature. To accurately measure idle temperature it will depend greatly on the measurement method, technique and equipment used. Two different methods or the use of alternative equipment will produce different test results.

2 Please refer to <u>http://www.rohs.gov.uk</u> for details on RoHS Compliance.

Copyright © 2010-2014 Easy Braid Co. All Rights Reserved